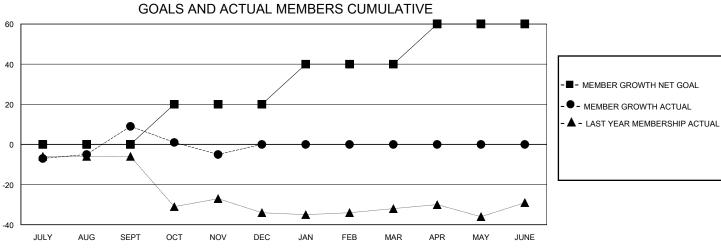

## MONTHLY MEMBERSHIP PROGRESS REPORT

District 14 W

**LOCATION PENNSYLVANIA** GMT: **GMT CA** 

| Clubs                 |               |           |               | Members               |                       |                         |                                                    |
|-----------------------|---------------|-----------|---------------|-----------------------|-----------------------|-------------------------|----------------------------------------------------|
| RESULTS FOR 2023-2024 |               |           |               | RESULTS FOR 2023-2024 |                       |                         |                                                    |
| QUARTER               | NEW CLUB GOAL | NEW CLUBS | DROPPED CLUBS | QUARTER MEMB          | ER GROWTH NET<br>GOAL | MEMBER GROWTH<br>ACTUAL | DROPPED<br>MEMBERS ACTUAL<br>(including transfers) |
| JULY/AUG/SEPT         | 0             | 0         | 0             | JULY/AUG/SEPT         | 0                     | 17                      | 7                                                  |
| OCT/NOV/DEC           | 0             | 0         | 0             | OCT/NOV/DEC           | 20                    | 9                       | 22                                                 |
| JAN/FEB/MAR           | 0             | 0         | 0             | JAN/FEB/MAR           | 20                    | 0                       | 0                                                  |
| APR/MAY/JUNE          | 1             | 0         | 0             | APR/MAY/JUNE          | 20                    | 0                       | 0                                                  |